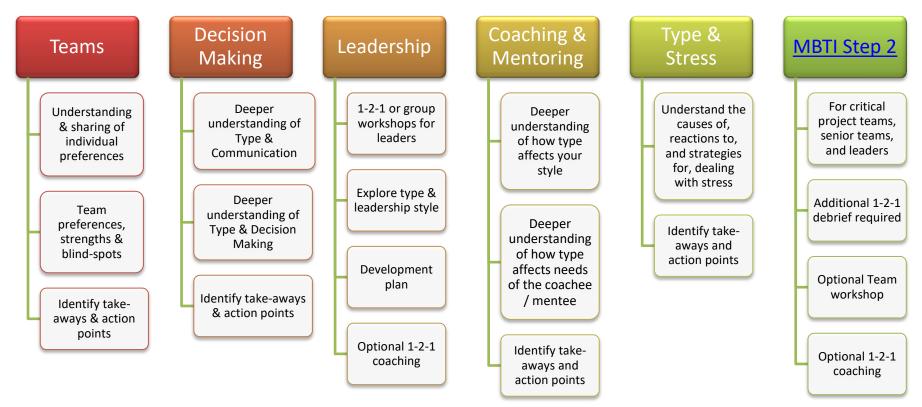

### **Process**

Administration

- We consult with you to design a programme that meets your learning needs
- Joining information is sent out to participants
- Participants complete the MBTI questionnaire online

Best Fit

- Participants complete a self-assessment of personality type via an e-presentation
- Participants receives questionnaire results and personal report
- Remote 1-2-1 with MBTI facilitator to establish 'best-fit' type

<u>Preparation</u>

- Reading and reflection of own personality type
- Complete any workshop preparation tasks

Virtual Workshops

- Participants join bite-sized virtual workshops that focus on specific and relevant learning outcomes
- Refer to 'options' to see where you can take the MBTI



# **Options**

#### Where do you want to take your MBTI learning?





#### **Prices**

#### MBTI Best-fit

- Best-fit is required for all participants
- £120 per person



- We automatically include the MBTI Type In Organisations Report plus either a personal copy of Introduction to Type or access to the MBTI app. Alternative and additional reports are available depending on your needs and budget additional reports will be charged at cost. Please refer to the next page where you can download sample reports.
- All prices exclude VAT where applicable.

# **Available Reports**

- Profile Report
- Type In Organisations Report
- Personal Impact Report
- Team Report
- Decision-Making Report
- Communication Style Report
- Stress Management Report
- MBTI Step 2 Interpretive Report





#### Contact Us



- Email: info@developing-potential.co.uk
- Telephone: UK 0