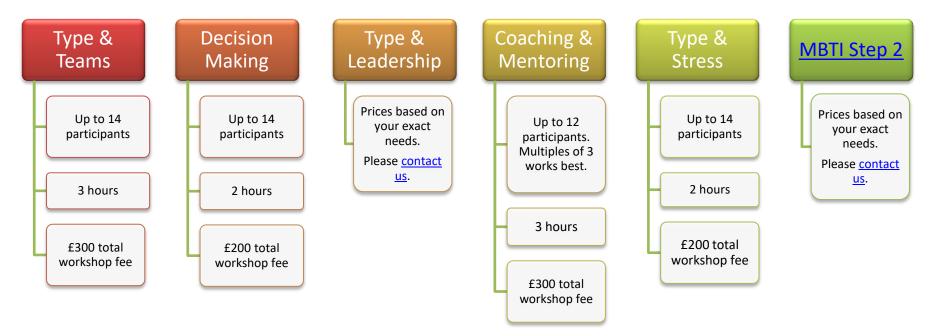

#### **Prices**

#### MBTI Best-fit

- Best-fit is required for all participants
- £120 per person

- We automatically include the MBTI Type In Organisations Report plus either a personal copy of Introduction to Type or access to the MBTI app. Alternative and additional reports are available depending on your needs and budget additional reports will be charged at cost. Please refer to the next page where you can download sample reports.
- All prices exclude VAT where applicable.